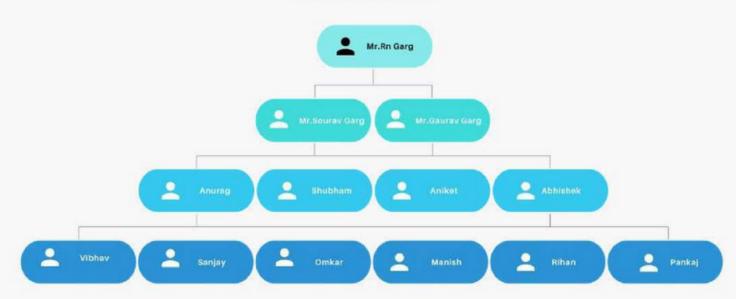

bsorbent Polymer Sheet which is the main layer of sanitary pads. Some times cotton is used instead of SAP sheet.

### **Airlid Nonwoven**

Airid which is the main layer of sanitary pads sheet To protact it from leaking

### Non Woven Fabric

PP Spunbond Fabric is a type of nonwoven fabric used in sanitary pads. Non woven fabric works for the distribution of the fluid. The pp spunbond fabric is by default hydrophobic.

### PE Coated Release Paper

PE Coated Release Paper is used in bottom packing paper of sanitary napkin and panty liner.



## **Our Supply Network Across the Globe**

180+

Country

9756+

Customer

2000+

Ton/Year

























### **Know More About us**

50cr +

**Turnover** 

5+

Other Ventures

100+

City

#### **FAVOURITE FAB COMPANY**

Organizational Chart



Find Us here 💟 🕲 in 🛐 🗖











### Contact us





Gata No.34 Mauza Khadwai, Runakta Agra, UP-2828001

Sale@favouritehub.com

+918800775462 +91-9528811566

www.Favouritehub.com



Scan here To Conatct us

Find Us here 💟 🕲 in 📑 🗖 📵







### **Testimonials**

# **Why Trust Us**



#### Vs Medico

I am satisfied with their service & material thoroughly. This company is expanding their services day by day







#### **SPM Medicare**

It's a trusted company. We get the material always at time. We have to say, we are availing both-Good quality.