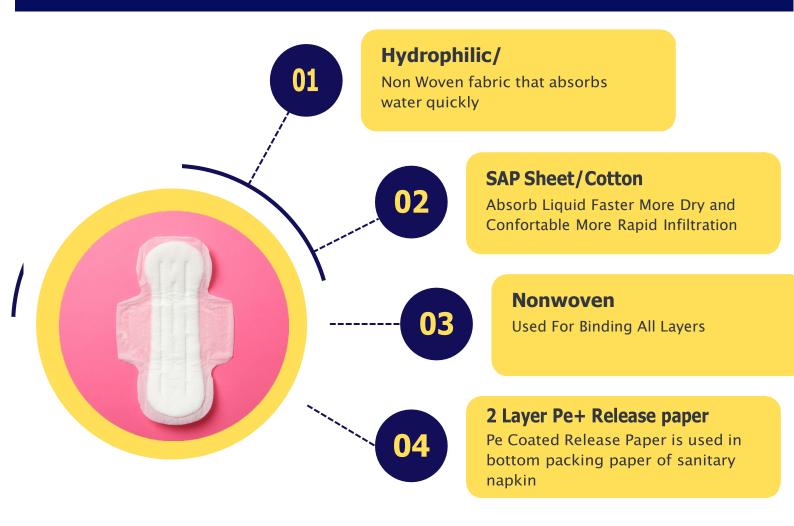

### **Hydrophilic Fabric**

It is the fabric that is water absorbing and hence clear with the name "Hydrophilic". This fabric is made using polypropylene, a hydrocarbon polymer & and hydrophilic resin. This makes it water-loving. This is the crucial fabric that is used in making pads for liquid absorption.

#### **SAP Sheet/Cotton**

SAP Sheet stands for Super Absorbent Polymer Sheet which is the main layer of sanitary pads. Some times cotton is used instead of SAP sheet.

### Non Woven Fabric

PP Spunbond Fabric is a type of nonwoven fabric used in sanitary pads. Non woven fabric works for the distribution of the fluid. The pp spunbond fabric is by default hydrophobic.

### PE Coated Release Paper

PE Coated Release Paper is used in bottom packing paper of sanitary napkin and panty liner.