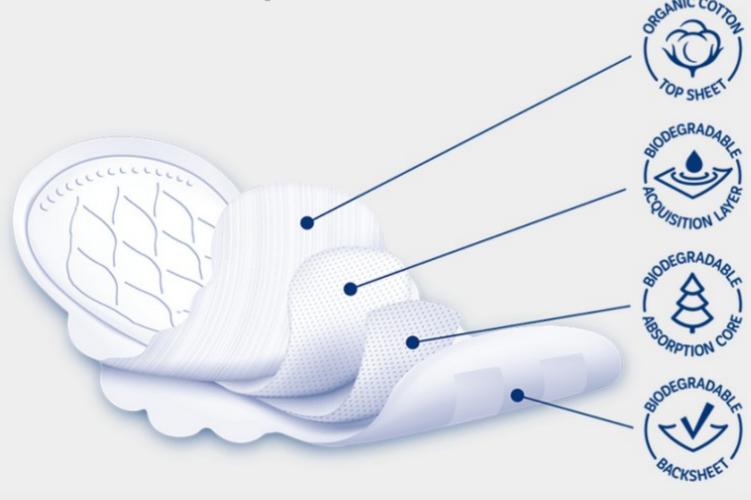

# All Layers Of Sanitary Pads

### **Hydrophilic Fabric**

It is the fabric that is water absorbing and hence clear with the name "Hydrophilic". This fabric is made using polypropylene, a hydrocarbon polymer & and hydrophilic resin. This makes it water-loving. This is the crucial fabric that is used in making pads for liquid absorption.

#### **SAP Sheet/Cotton**

SAP Sheet stands for Super Absorbent Polymer Sheet which is the main layer of sanitary pads. Some times cotton is used instead of SAP sheet.

### **Airlid Nonwoven**

Airid which is the main layer of sanitary pads sheet To protact it from leaking

### Non Woven Fabric

PP Spunbond Fabric is a type of nonwoven fabric used in sanitary pads. Non woven fabric works for the distribution of the fluid. The pp spunbond fabric is by default hydrophobic.

### PE Coated Release Paper

PE Coated Release Paper is used in bottom packing paper of sanitary napkin and panty liner.